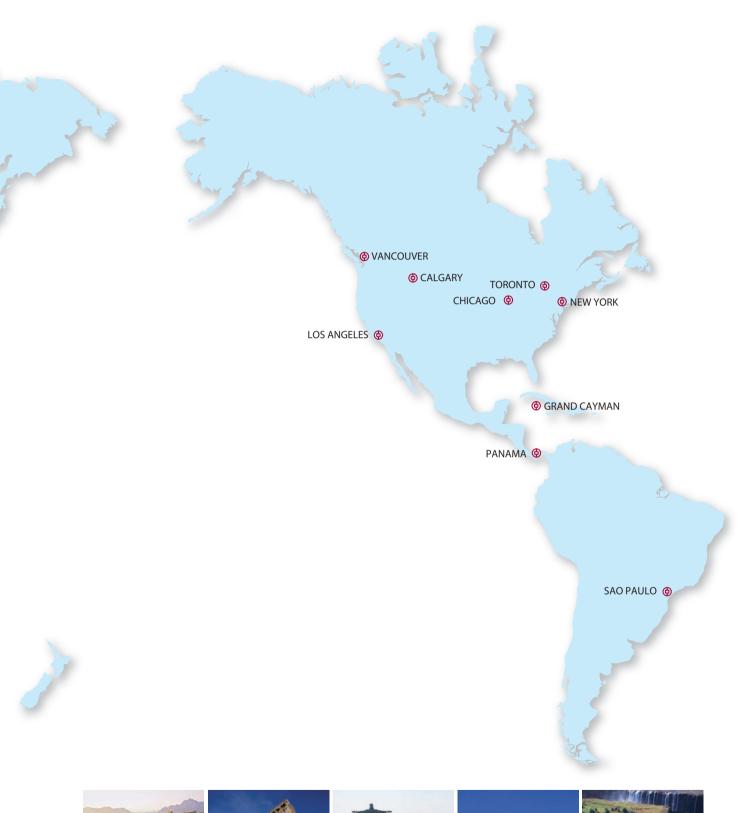

## **Bank of China Global Network**

Bank of China is the most internationalised bank in China. After establishing its first overseas branch in London in 1929, the Bank gradually expended its overseas network to major global financial centres including Tokyo, Singapore and New York. At present, the Bank provides comprehensive and quality financial services to customers through its global network across the Chinese mainland, Hong Kong, Macau, Taiwan and 36 overseas countries.