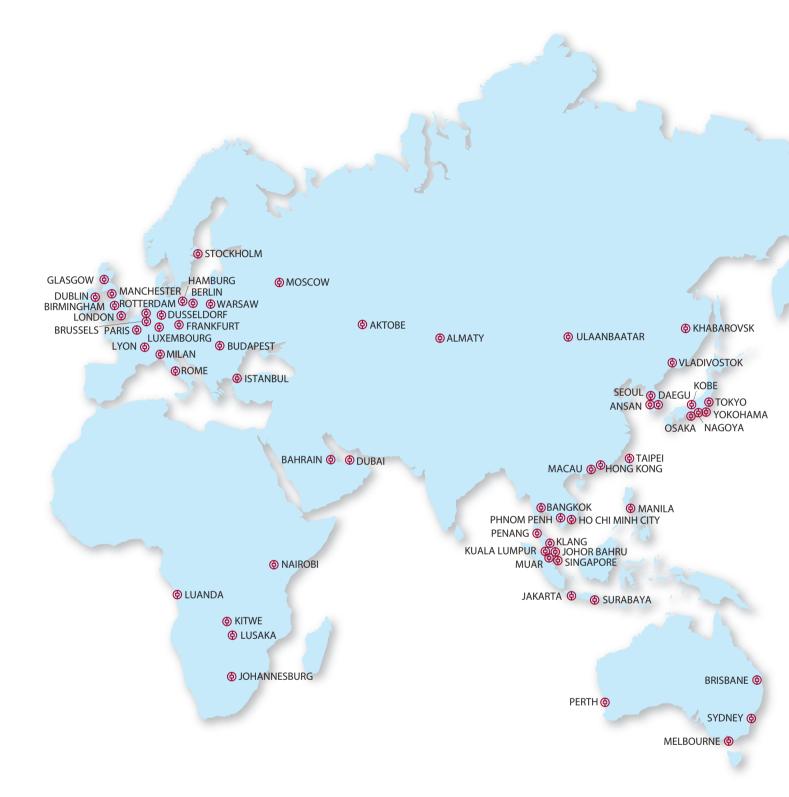

## **Bank of China Global Network**

Bank of China is the most internationalised bank in China. After establishing its first overseas branch in London in 1929, the Bank gradually expended its overseas network to major global financial centres including Tokyo, Singapore and New York. At present, the Bank provides comprehensive and quality financial services to customers through its global network across the Chinese mainland, Hong Kong, Macau, Taiwan and 36 overseas countries.