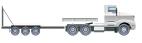

# Elethod

**Niche Services** 

| Flatbeu    |                   |
|------------|-------------------|
| Max Weight | 48,000 lbs.       |
| LxWxH      | 53' x 102" x 102" |
| Skids      | N.A.              |
|            |                   |