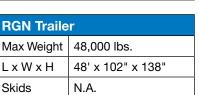

# Elethod

**Niche Services** 

| Flatbeu    |                   |
|------------|-------------------|
| Max Weight | 48,000 lbs.       |
| LxWxH      | 53' x 102" x 102" |
| Skids      | N.A.              |
|            |                   |