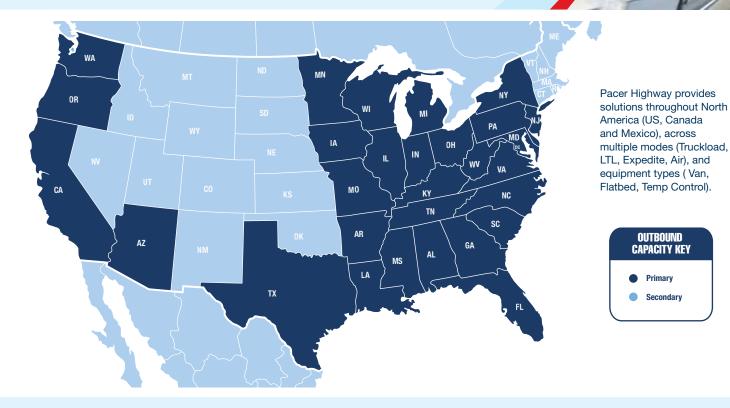

d team that knows how to deliver your freight smoothly from origin to final destination.

#### **Highway Brokerage and Dedicated Services:**

#### Truckload

- Dry Van
- Straight Truck
- Flatbed
- Reefer
- NAFTA Service

#### JIT/Expedited/On Demand Services

• Multi-modal, Ground or Intermodal

#### Less than Truckload Services

- 100 lbs to 20,000 lbs
- LTL Consolidation and Optimization
- Local, Regional, National and Cross Border Coverage

Pacer's Highway Team is focused on providing the best over-the-road solutions for our customers. Our TMS technology platform provides easy to use load tender and shipment tracking tools that help make your world run smoother.



For more information about our services, call 1-888-387-6879 or email us at HWYSALES@pacer.com.

## Highway | Network Map



### Highway | Over-the-Road Equipment Types

Pacer's expansive carrier network provides customers with a diverse range of over-the-road equipment, services, and solutions.

#### **Core Services**

| Cargo Van  |                 |
|------------|-----------------|
| Max Weight | 2,000 lbs.      |
| LxWxH      | 10' x 48" x 48" |
| Skids      | 2               |



| Sprinter Van |                 |  |
|--------------|-----------------|--|
| Max Weight   | 3,000 lbs.      |  |
| LxWxH        | 11' x 52" x 69" |  |
| Skids        | 3               |  |

| 24' Straight Truck & Lift Gate |                 |  |
|--------------------------------|-----------------|--|
| Max Weight                     | 12,500 lbs.     |  |
| LxWxH                          | 24' x 96" x 98" |  |
| Skids