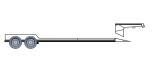

# Elethod

**Niche Services** 

| Flatbeu    |                   |
|------------|-------------------|
| Max Weight | 48,000 lbs.       |
| LxWxH      | 53' x 102" x 102" |
| Skids      | N.A.              |
|            |                   |