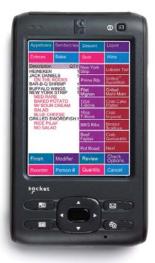

Deploy out of the box with barcode scanners or other peripherals from Socket.

SoMo 650

Also available: SoMo 650DX (Radio-free Configuration)

SoMo 650Rx with Antimicrobial Protection

#### **KEY FEATURES**

- Lightweight, durable, ergonomic design
- Windows Mobile 6 Classic
- 624 MHz PXA270 CPU
- 128MB SDRAM with 1GB and 256MB NAND Flash options
- Cisco CCX 4.0 certified 802.11b/g WLAN with fast roaming to prevent dropped connections
- Bluetooth® 2.0 + EDR (Enhanced Data Rate) for faster data transfer
- WWAN wireless broadband option
- CompactFlash and Secure Digital I/O slots
- SoMo File Store: Socket non-volatile memory for application/ configuration protection
- Speaker, headphone jack and microphone
- High-capacity battery for extended operation
- Data collection options for 1D, 2D, laser, imaging, magnetic stripe and RFID
- Socket pre-loaded software enables out-of-the-box deployment with Socket data collection and wireless options