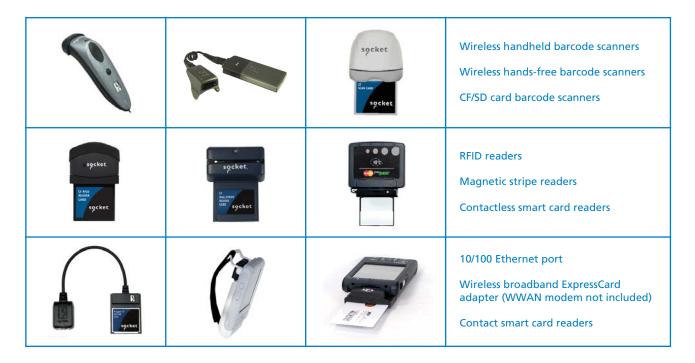

t, durable, ergonomic design
- Windows Mobile 6 Classic
- 624 MHz PXA270 CPU
- 128MB SDRAM with 1GB and 256MB NAND Flash options
- Cisco CCX 4.0 certified 802.11b/g WLAN with fast roaming to prevent dropped connections
- Bluetooth® 2.0 + EDR (Enhanced Data Rate) for faster data transfer
- WWAN wireless broadband option
- CompactFlash and Secure Digital I/O slots
- SoMo File Store: Socket non-volatile memory for application/ configuration protection
- Speaker, headphone jack and microphone
- High-capacity battery for extended operation
- Data collection options for 1D, 2D, laser, imaging, magnetic stripe and RFID
- Socket pre-loaded software enables out-of-the-box deployment with Socket data collection and wireless options

## **Customize with a Socket or Approved Third-Party Peripheral**



### **SocketCare**<sup>™</sup> **Service Program**

Lower your Total Cost of Ownership with the SocketCare service program. You'll benefit from faster repair and replacement, quicker technical support, and the option for full comprehensive coverage.

http://www.socketmobile.com/support/socketcare

# **Vertical Industry Partner (VIP) Program**

Socket VIP partners focus on mobile solutions for healthcare, hospitality, retail and other vertical markets and can provide you with the right software applications and determine the best equipment to complement your Socket deployment.

http://www.socketmobile.com/partners/vip/partners





Sales Offices Corporate Headquarters: 39700 Eureka Drive Newark, CA 94560 USA

Web: socketmobile.com

Phone: +1 510-933-3000

USA & Canada Toll Free: 800-552-3