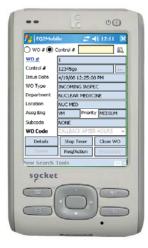

Deploy out of the box with barcode scanners or other peripherals from Socket.

SoMo 650

Also available: SoMo 650DX (Radio-free Configuration)

SoMo 650Rx with Antimicrobial Protection

#### **KEY FEATURES**

- Lightweight, durable, ergonomic design
- Windows Mobile 6 Classic
- 624 MHz PXA270 CPU
- 128MB SDRAM with 1GB and 256MB NAND Flash options
- Cisco CCX 4.0 certified 802.11b/g WLAN with fast roaming to prevent dropped connections
- Bluetooth® 2.0 + EDR (Enhanced Data Rate) for faster data transfer
- WWAN wireless broadband option
- CompactFlash and Secure Digital I/O slots
- SoMo File Store: Socket non-volatile memory for application/ configuration protection
- Speaker, headphone jack and microphone
- High-capacity battery for extended operation
- Data collection options for 1D, 2D, laser, imaging, magnetic stripe and RFID
- Socket pre-loaded software enables out-of-the-box deployment with Socket data collection and wireless options