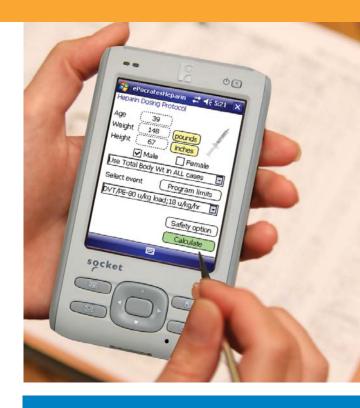

For healthcare, Socket offers a Medical Mobility Suite, which includes the SoMo 650Rx handheld computer, barcode scanners, and key accessories. These products feature antimicrobial plastics to provide extra protection to the devices against the multiplication and spread of potentially harmful bacteria and microbes.