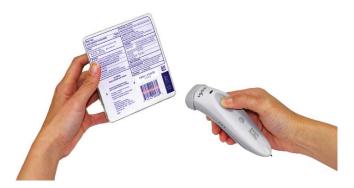

Deploy out of the box with barcode scanners or other peripherals from Socket.

SoMo 650

Also available: SoMo 650DX (Radio-free Configuration)

SoMo 650Rx with Antimicrobial Protection

#### **KEY FEATURES**

- Lightweight, durable, ergonomic design
- Windows Mobile 6 Classic
- 624 MHz PXA270 CPU
- 128MB SDRAM with 1GB and 256MB NAND Flash options
- Cisco CCX 4.0 certified 802.11b/g WLAN with fast roaming to prevent dropped connections
- Bluetooth® 2.0 + EDR (Enhanced Data Rate) for faster data transfer
- WWAN wireless broadband option
- CompactFlash and Secure Digital I/O slots
- SoMo File Store: Socket non-volatile memory for application/ configuration protection
- Speaker, headphone jack and microphone
- High-capacity battery for extended operation
- Data collection options for 1D, 2D, laser, imaging, magnetic stripe and RFID
- Socket pre-loaded software enables out-of-the-box deployment with Socket data collection and wireless options