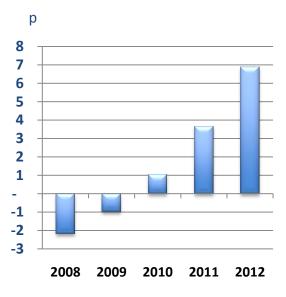

#### Growth Track Record Years to March 2008 - 2012

■ Basic Adjusted EPS (p) (excluding taxation) - CAGR 156% (2010 - 2012 only)

#### Financial Results – Year to March 12

- Revenue growth of 33% to £33.5m (2011: £25.3m)
- Adjusted EBITDA<sup>1</sup> growth of 68% to £11.2m (2011: £6.6m)
- Adjusted PBT<sup>2</sup> growth of 91% to £6.9m (2011: £3.6m)
- Adjusted basic EPS<sup>3</sup> growth of 96% to 6.99p (2011: 3.56p)