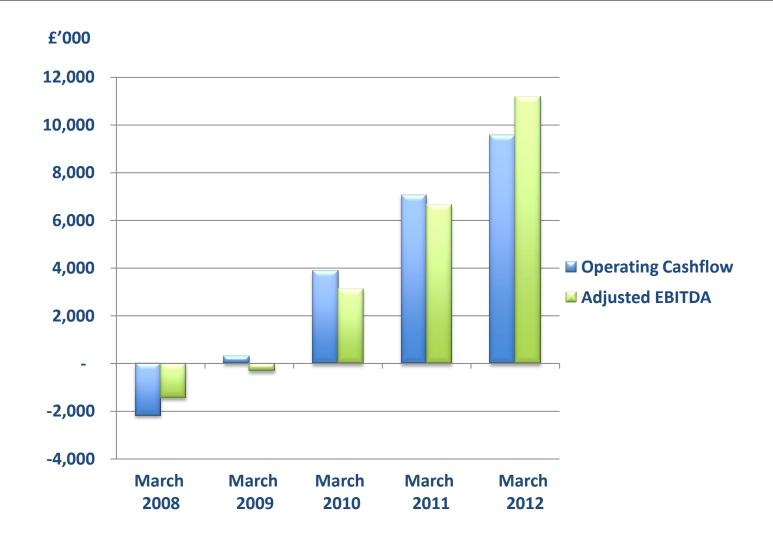

#### Operating Cashflow and Adjusted EBITDA Years to March 2008-12

# **Cashflow Statement**

|                                                 | March 12 | March 11 |
|-------------------------------------------------|----------|----------|
|                                                 | £'000    | £'000    |
| Adjusted EBITDA (pre SBP and acquisition costs) | 11,186   | 6,644    |
| Operating cash flow                             | 9,580    | 7,054    |
| Capital Expenditure                             | (4,233)  | (4,844)  |
| Finance Lease drawdown                          | 1,747    | 1,230    |
| Acquisitions in period                          | (3,873)  | (3,144)  |
| Deferred consideration payable                  | (600)    | (1,000)  |
| Deferred consideration receivable               | -        | 795      |
| Taxation                                        | (585)    | (12)     |
| Bank Loan drawdown                              | 2,000    | 2,000    |
| Repayment of finance leases                     | (1,164)  | (759)    |
| Share issue                                     | 512      | 473      |
| Dividend                                        | (643)    | (391)    |
| Development costs capitalised                   | (474)    | (351)    |
| Others                                          | (193)    | 98       |
| Net cash flow                                   | 2,074    | (1,149)  |