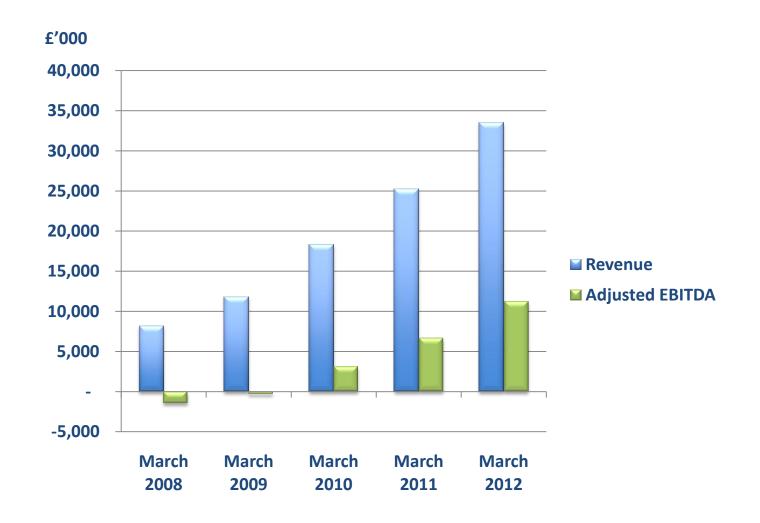

### Group Revenue & Adjusted EBITDA Years to March 2008-12

#### Financial Results – Year to March 12

- Revenue growth of 33% to £33.5m (2011: £25.3m)
- Adjusted EBITDA<sup>1</sup> growth of 68% to £11.2m (2011: £6.6m)
- Adjusted PBT<sup>2</sup> growth of 91% to £6.9m (2011: £3.6m)
- Adjusted basic EPS<sup>3</sup> growth of 96% to 6.99p (2011: 3.56p)