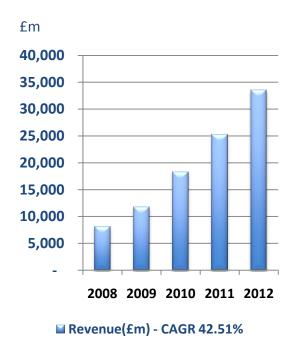

#### Growth Track Record Years to March 2008 - 2012

■ Basic Adjusted EPS (p) (excluding taxation) - CAGR 156% (2010 - 2012 only)

#### Financial Results – Year to March 12

- Revenue growth of 33% to £33.5m (2011: £25.3m)
- Adjusted EBITDA<sup>1</sup> growth of 68% to £11.2m (2011: £6.6m)
- Adjusted PBT<sup>2</sup> growth of 91% to £6.9m (2011: £3.6m)
- Adjusted basic EPS<sup>3</sup> growth of 96% to 6.99p (2011: 3.56p)