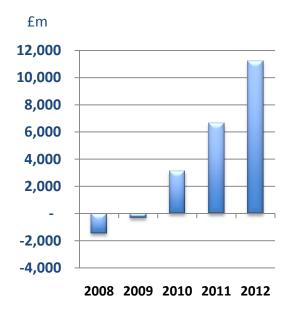

### Group Revenue & Adjusted EBITDA Years to March 2008-12

#### Financial Results – Year to March 12

- Revenue growth of 33% to £33.5m (2011: £25.3m)
- Adjusted EBITDA<sup>1</sup> growth of 68% to £11.2m (2011: £6.6m)
- Adjusted PBT<sup>2</sup> growth of 91% to £6.9m (2011: £3.6m)
- Adjusted basic EPS<sup>3</sup> growth of 96% to 6.99p (2011: 3.56p)