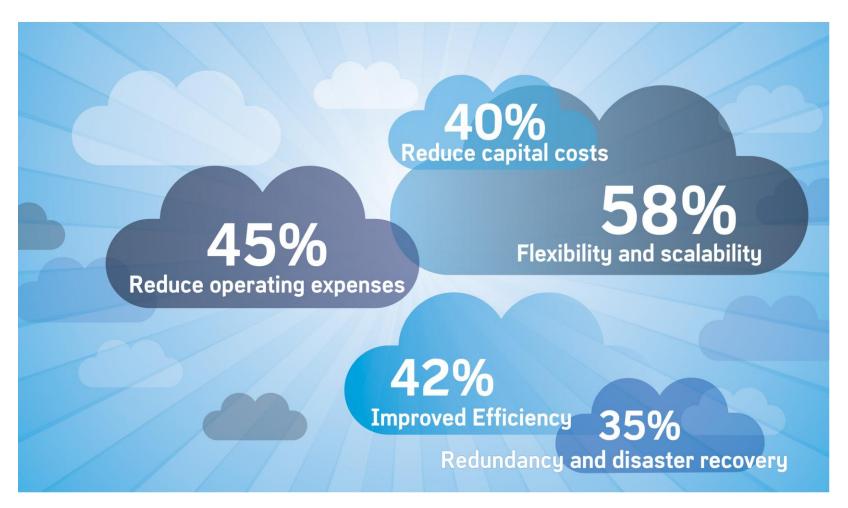

## Top 5 Reasons for Companies Adopting Cloud

Data Source: & Copyright: IBM: The Tech Trends Report 15<sup>th</sup> November 2011 (sample 4000 companies)