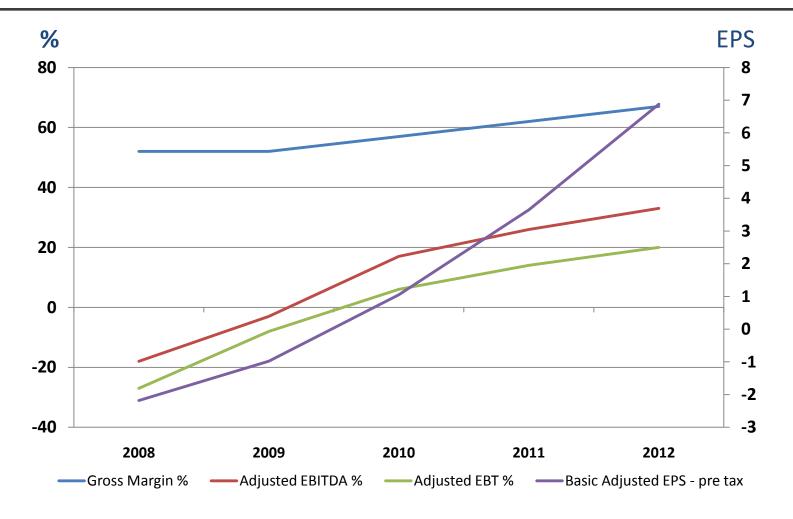

### Key Performance Indicators Years to March 2008 - 2012

# **Group Income Statement**

|                                         | March 12 | March 11 | Growth |
|-----------------------------------------|----------|----------|--------|
|                                         | £'000    | £'000    |        |
|                                         |          |          |        |
| Revenue                                 | 33,476   | 25,252   | 33%    |
|                                         |          |          |        |
| Adjusted EBITDA (pre SBP and M&A costs) | 11,186   | 6,644    | 68%    |
|                                         |          |          |        |
| Adjusted EBITDA (pre SBP and M&A costs) | 33.4%    | 26.3%    |        |
|                                         |          |          |        |
| Adjusted Pre-tax profit                 | 6,854    | 3,593    | 91%    |
|                                         |          |          |        |
| Profit after tax                        | 6,198    | 2,862    | 117%   |