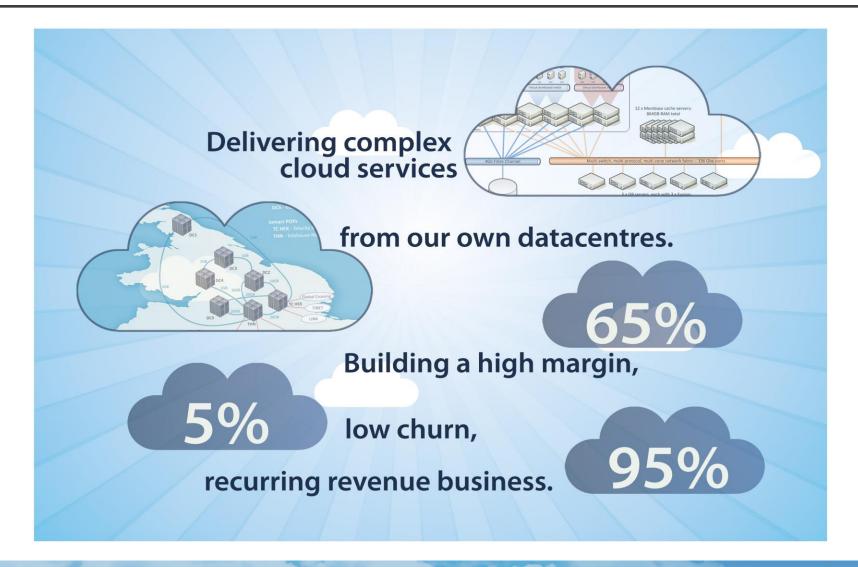

Final Results for Yr Ended 31<sup>st</sup> March 2012 Presentation May 2012

# Highlights



## **Consistent Strategy**



## Top 5 Reasons for Companies Adopting Cloud



Data Source: & Copyright: IBM: The Tech Trends Report 15<sup>th</sup> November 2011 (sample 4000 companies)



# Our USP – Components for Success





#### M&A

- 5 acquisitions since May 09
- 3 in last 12 months
- Healthy pipeline of opportunities
- Expect to close more deals this year

#### Financial Results – Year to March 12

- Revenue growth of 33% to £33.5m (2011: £25.3m)
- Adjusted EBITDA<sup>1</sup> growth of 68% to £11.2m (2011: £6.6m)
- Adjusted PBT<sup>2</sup> growth of 91% to £6.9m (2011: £3.6m)
- Adjusted basic EPS<sup>3</sup> growth of 96% to 6.99p (2011: 3.56p)



<sup>&</sup>lt;sup>1</sup>Adjusted EBITDA means earnings before interest, tax, depreciation, amortisation charges, share based payment charges and acquisition cost