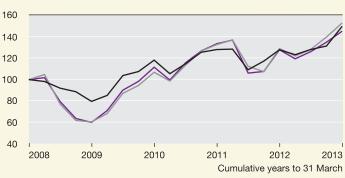

## **Five Year Summary**

The following charts indicate how Scottish Mortgage has performed relative to its benchmark\*, its underlying net asset value and the retail price index over the five year period to 31 March 2013.

#### **Five Year Total Return Performance**

(figures rebased to 100 at 31 March 2008)

Source: Thomson Reuters Datastream.

NAV (fair) total return

----- Share price total return

Benchmark\* total return