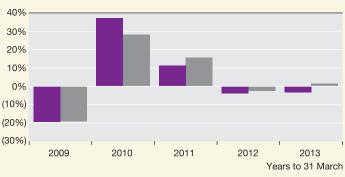

# Annual Net Asset Value and Share Price Total Returns

(relative to the benchmark total return)

Source: Thomson Reuters Datastream.

NAV (fair) return
Share price return

<sup>\*</sup> Benchmark: FTSE All-World Index (in sterling terms).