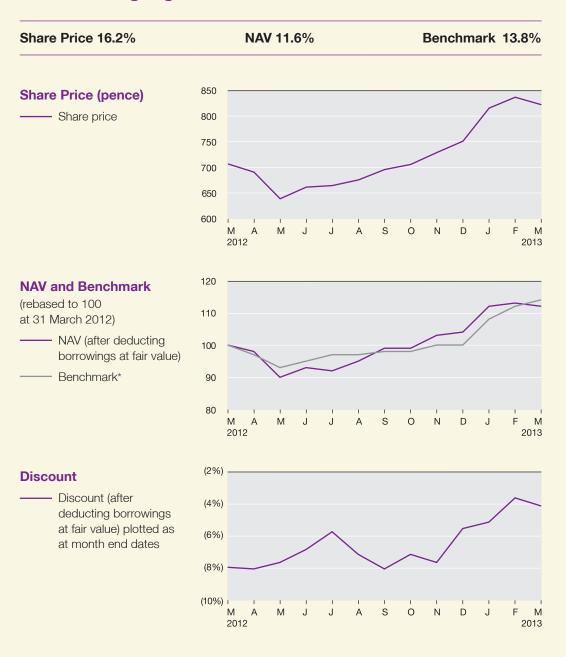

## Financial Highlights - Year to 31 March 2013

<sup>\*</sup> Benchmark: FTSE All-World Index (in sterling terms). Source: Thomson Reuters Datastream/Baillie Gifford & Co. Past performance is not a guide to future performance.

## **One Year Summary**

|                                                                                |           | 31 March<br>2013 | 31 March<br>2012 | % change |
|--------------------------------------------------------------------------------|-----------|------------------|------------------|----------|
| Total assets (before deduction of debentures, long and short term borrowings)  | £2,593.5m | £2,378.3m        |                  |          |
| Loans and debentures                                                           |           | £375.1m          | £366.0m          |          |
| Shareholders' funds                                                            |           | £2,218.4m        | £2,012.3m        |          |
| Net asset value per ordinary share (after deducting borrowings at fair value)* |           | 857.6p           | 768.7p           | 11.6     |
| Share price                                                                    |           | 822.5p           | 708.0p           | 16.2     |
| FTSE All-World Index (in sterling terms)                                       |           | 231.3            | 203.3            | 13.8     |
| Dividends paid and proposed per ordinary share                                 |           | 14.00p           | 13.00p           | 7.7      |
| Revenue earnings per ordinary share                                            |           | 15.59p           | 13.07p           | 19.3     |
| Ongoing charges                                                                |           | 0.51%            | 0.51%            |          |
| Discount (after deducting borrowings at fair value)                            |           | (4.1%)           | (7.9%)           |          |
| Year to 31 March                                                               | 2013      | 2013             | 2012             | 2012     |
| Year's high and low                                                            | High      | Low              | High             | Low      |
| Share price                                                                    | 862.5p    | 624.0p           | 781.0p           | 565.0p   |
| Net asset value per ordinary share (after deducting borrowings at fair value)† | 910.2p    | 675.4p           | 861.6p           | 621.0p   |
| Discount (after deducting borrowings at fair value)†                           | (2.7%)    | (10.3%)          | (2.7%)           | (11.2%)  |
| Average sector discount (AIC Global Growth Sector)                             | (8.5%)    | (12.0%)          | (9.1%)           | (11.5%)  |
|                                                                                |           | 31 March<br>2013 | 31 March<br>2012 |          |
| Net return per ordinary share                                                  |           |                  |                  |          |
| Revenue return                                                                 |           | 15.59p           | 13.07p           |          |
| Capital return                                                                 |           | 87.42p           | (39.81p)         |          |
| Total return                                                                   |           | 103.01p          | (26.74p)         |          |