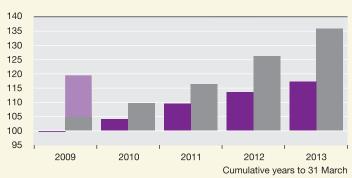

#### **Dividend and RPI Growth**

(cumulative from 31 March 2008) (figures rebased to 100 at 31 March 2008)

Source: Thomson Reuters Datastream/Baillie Gifford & Co.

RP

Scottish Mortgage dividend

The dividend for 2009 includes a non-recurring 1.5p per share from the reimbursement of previous years' VAT and associated interest thereon