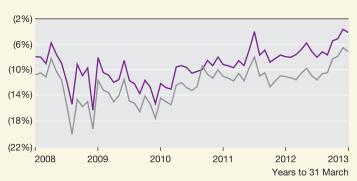

### **Discount to Net Asset Value**

(plotted on a monthly basis)

Source: Thomson Reuters Datastream/Baillie Gifford & Co.

Scottish Mortgage discount (after deducting borrowings at fair value)

Scottish Mortgage discount (after deducting borrowings at par)

The discount is the difference between Scottish Mortgage's quoted share price and its underlying net asset value calculated on one of two bases:

Borrowings are either deducted at par (redemption value) or at fair value (the current market worth). As borrowings have a current market value above par, the effect of valuing the borrowings at fair value reduces both the NAV and resultant discount.